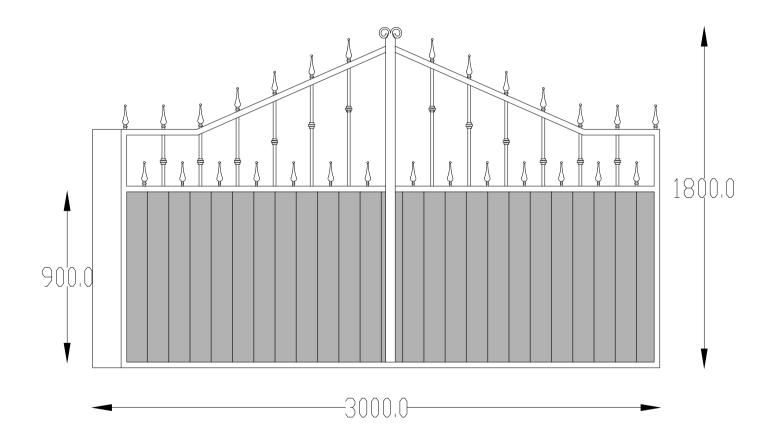

Proposed: scale 1:20

| Rev. | Date. | Details |
|------|-------|---------|

| Client:           | A. Mckenna                                      |  |  |
|-------------------|-------------------------------------------------|--|--|
| Project:          | Smithy House, Halebank Road, Widnes,<br>WA8 8NH |  |  |
| Drawing<br>Title: | Gate Elevations                                 |  |  |